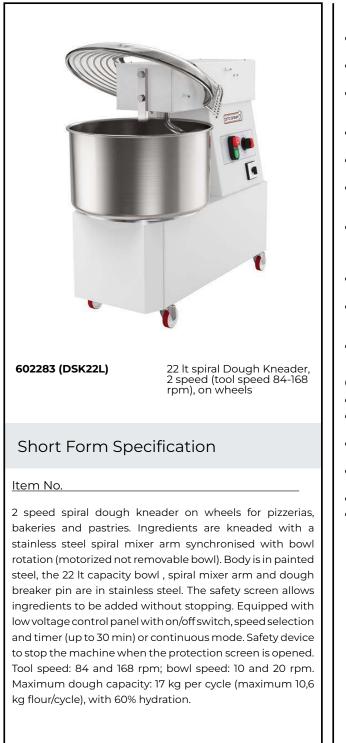

## Main Features

- Spiral dough kneader with motorized bowl (not removable) and fixed head.
- Ideal for kneading pizza dough, bread or similar dough.
- Two speed kneading for faster cycles (tool speed: 84 and 168 rpm; bowl speed: 10 and 20 rpm).
- Stainless steel (AISI304) squared dough breaker bar for fast and even kneading results
- Minimum kneading capacity: 9 kg/cycle, with 60% hydratation.
- Maximum keading capacity: 17 kg per cycle (maximum 10,6 kg flour/cycle), with 60% hydration.
- Transparent protective screen to reduce flour dust release in the work area during kneading (EU EN453:2014) and to prevent dough contaminations.
- Safety device stops the appliance if the cover is openend.
- Equipped with 4 wheels, of which 2 with brakes, • allowing to easily move the appliance for storage or cleaning.
- The appliance fits under standard kitchen worktops (see installation drawing).

## Construction

- Constructed in painted steel.
- AISI304 stainless steel bowl, spiral hook and dough breaker bar.
- Control panel with on/off switch, speed selection and timer.
- Analogic timer up to 30 minutes or continous mode.
- IP54 protected control panel.
- IP23 for the appliance overall.