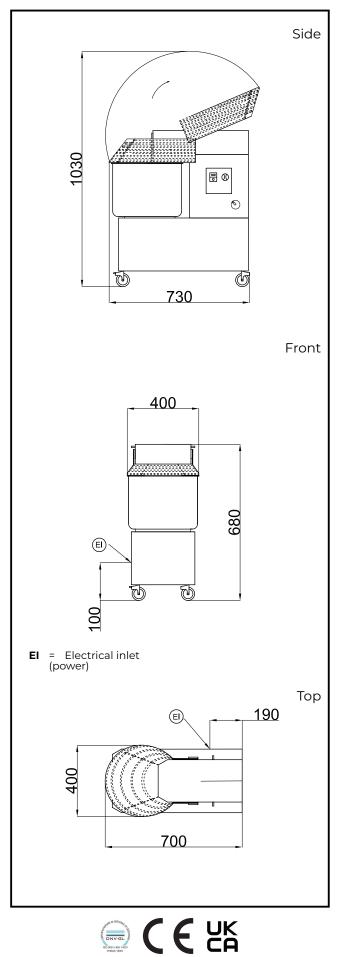

## Dough Mixers 22 liter Spiral Dough Kneader, 2 Speeds

| Electric                            |                               |
|-------------------------------------|-------------------------------|
| Supply voltage:<br>Total Watts:     | 380-415V/3 ph/50 Hz<br>1.1 kW |
| Capacity:                           |                               |
| Maximum kneading (60% hydratation): | 17 kg/Cycle                   |
| Key Information:                    |                               |
| External dimensions,<br>Width:      | 400 mm                        |
| External dimensions,<br>Depth:      | 700 mm                        |
| External dimensions,<br>Height:     | 680 mm                        |
| Shipping weight:                    | 78 kg                         |
| Bowl capacity:                      | 22 lt                         |